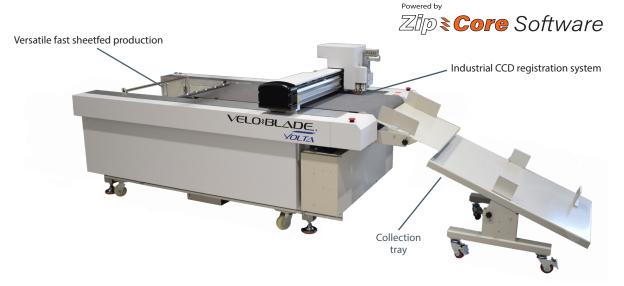

Printed and laminated sheets are held securely in place using the high-quality vacuum grip conveyor belt. Once cut, sheets are automatically stacked from the vacuum grip conveyor onto the collection tray.

#### Versatile fast sheetfed production

A set of gantry-mounted vacuum clamps operate together with air separation jets. Stack up to 150mm of paper to feed automatically into the VeloBlade Volta this is then read by the Industrial CCD registration camera, allowing for unattended production.